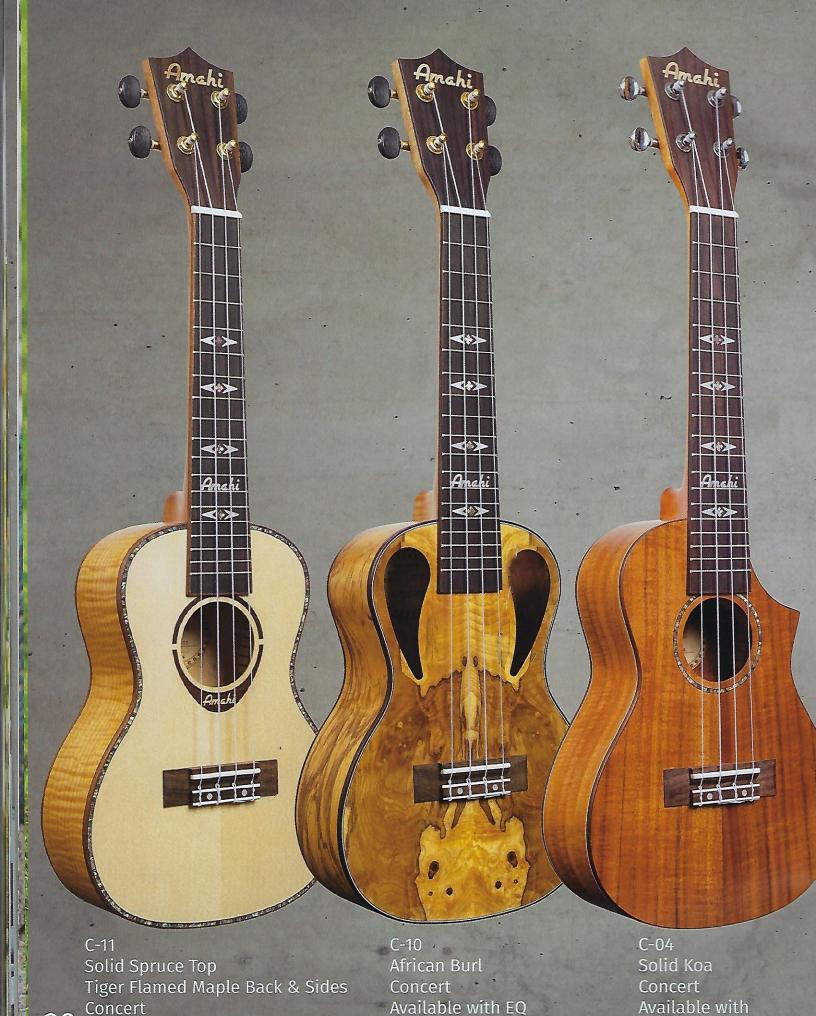

The Amahi Classic Series is our most diverse line of ukuleles. Each instrument is shop adjusted and paired with Aquila Italian ukulele strings, ensuring a consistent and beautiful sound.

All Amahi Classic Series include Amahi Deluxe Padded Bags.