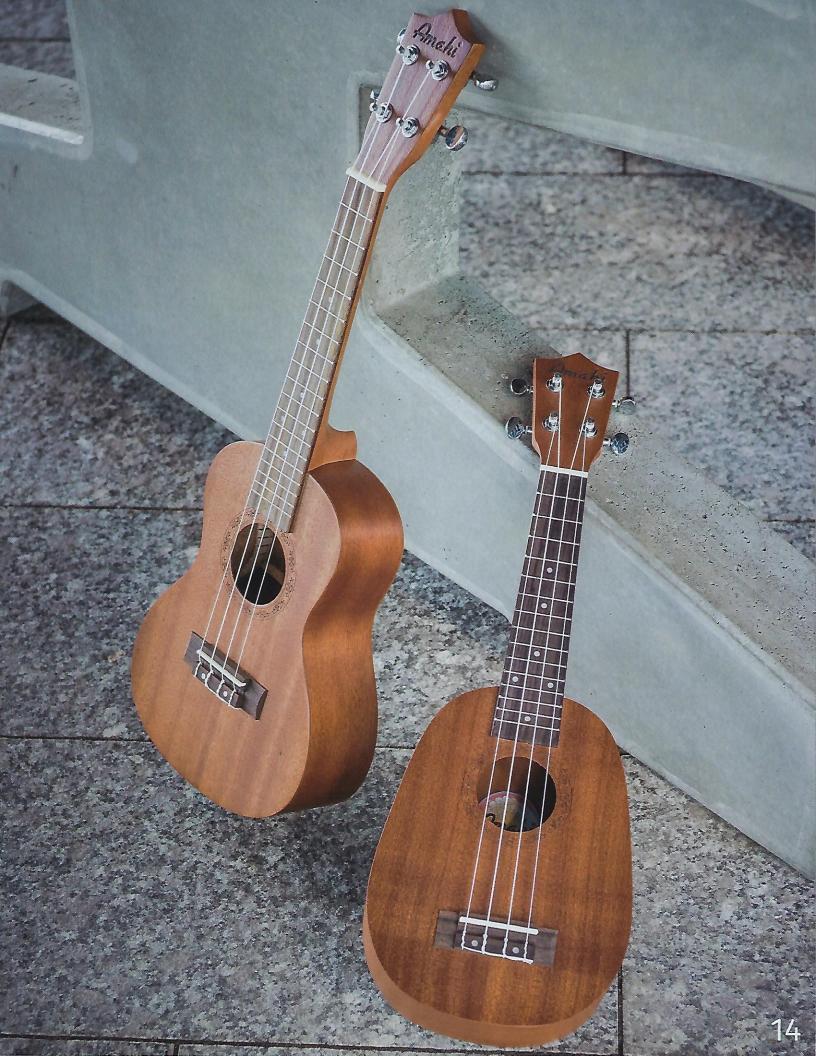

## **UK120**

Available in Soprano, Soprano Elephant Design, Pineapple, Peanut, Concert and Tenor sizes. Includes Amahi Nylon Bag.

· UK130 only includes Amahi Deluxe Padded Bag.

# UK210KK

The UK210KK is our travel friendly, thin-body, Mahogany ukulele. Its arched back provides a rich sound.

Available in Soprano, Concert and Tenor sizes. Includes Amahi Deluxe Padded Bag.