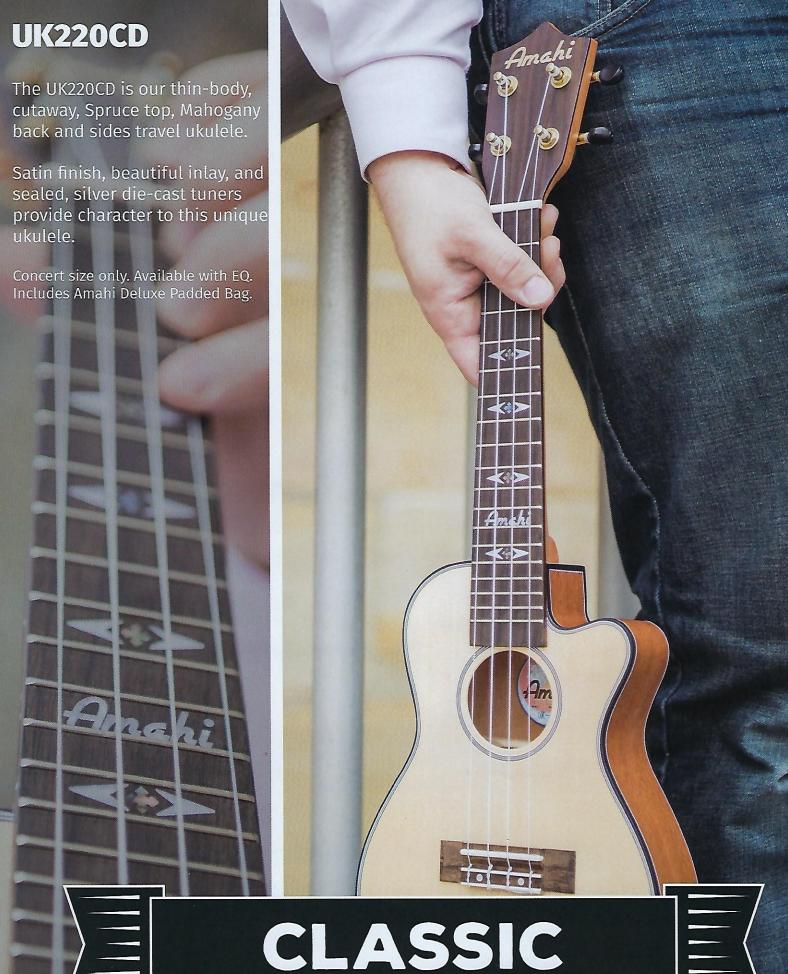

# UK210KK

The UK210KK is our travel friendly, thin-body, Mahogany ukulele. Its arched back provides a rich sound.

Available in Soprano, Concert and Tenor sizes. Includes Amahi Deluxe Padded Bag.