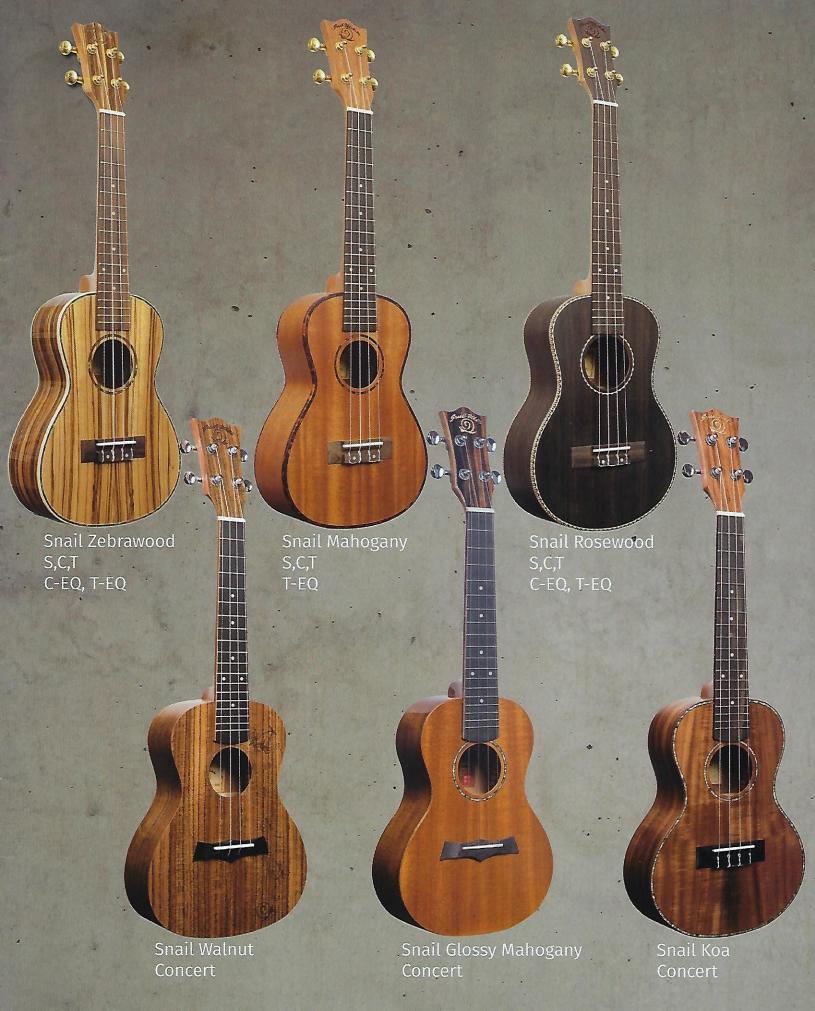

.



### **UK217**



The UK217's beautiful Ivory-white binding and sound hole inlay allows it to stand out in the crowd.

Available in Soprano, Pineapple, Peanut, Concert and Tenor sizes. Includes Amahi Deluxe Padded Bag.





The Amahi Classic Series is our most diverse line of ukuleles. Each instrument is shop adjusted and paired with Aquila Italian ukulele strings, ensuring a consistent and beautiful sound.

All Amahi Classic Series include Amahi Deluxe Padded Bags.











# **Quilted Ash**



The Amahi Classic Series line of Quilted Ash ukuleles are available in choice of red, blue, green, black and purple. Gorgeous satin finish brings these colorful instruments to life.

Available in Concert size. Includes Amahi Deluxe Padded Bags.







Fishman EQ

29











SNAIL