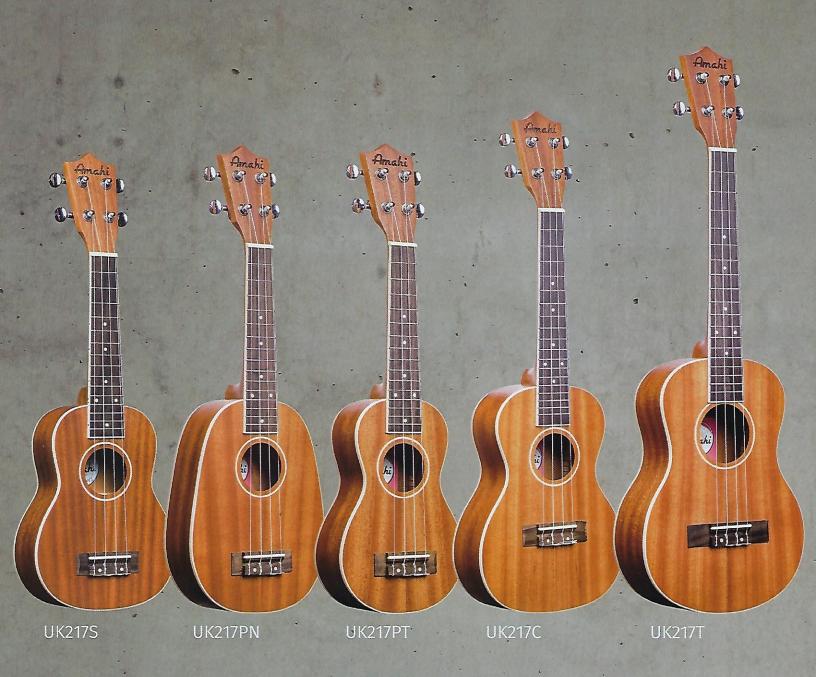

### **UK217**

The UK217's beautiful Ivory-white binding and sound hole inlay allows it to stand out in the crowd.

Available in Soprano, Pineapple, Peanut, Concert and Tenor sizes. Includes Amahi Deluxe Padded Bag.