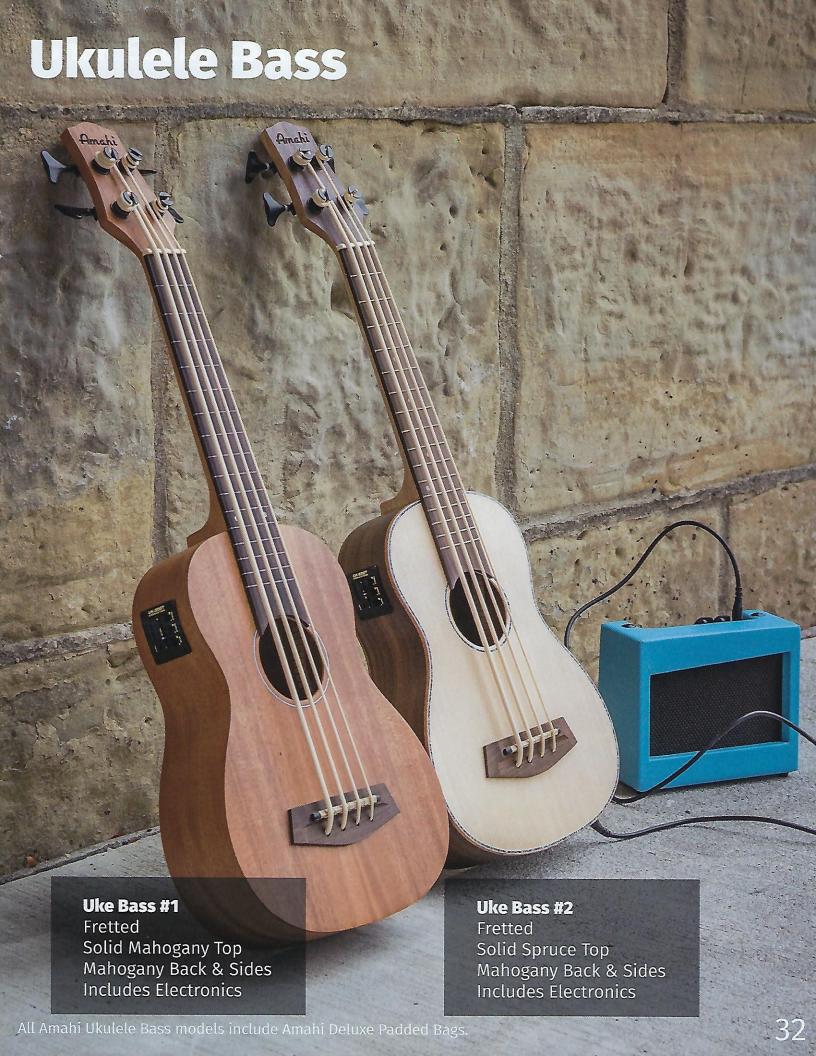

i Deluxe Padded Bag.



### **UK217**



The UK217's beautiful Ivory-white binding and sound hole inlay allows it to stand out in the crowd.

Available in Soprano, Pineapple, Peanut, Concert and Tenor sizes. Includes Amahi Deluxe Padded Bag.





The Amahi Classic Series is our most diverse line of ukuleles. Each instrument is shop adjusted and paired with Aquila Italian ukulele strings, ensuring a consistent and beautiful sound.

All Amahi Classic Series include Amahi Deluxe Padded Bags.











# **Quilted Ash**



The Amahi Classic Series line of Quilted Ash ukuleles are available in choice of red, blue, green, black and purple. Gorgeous satin finish brings these colorful instruments to life.

Available in Concert size. Includes Amahi Deluxe Padded Bags.







Fishman EQ

29











SNAIL