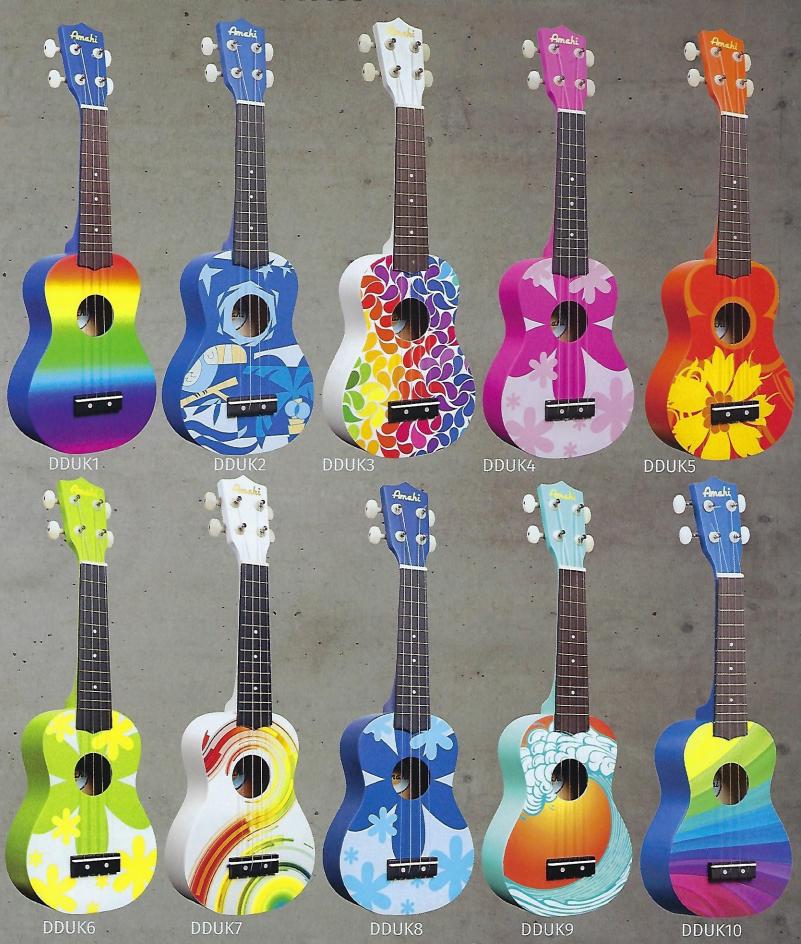

# **Amahi DDUK Ukuleles**

Available only in soprano size. Includes Amahi Nylon Bag.

MAHOGANY SERIES