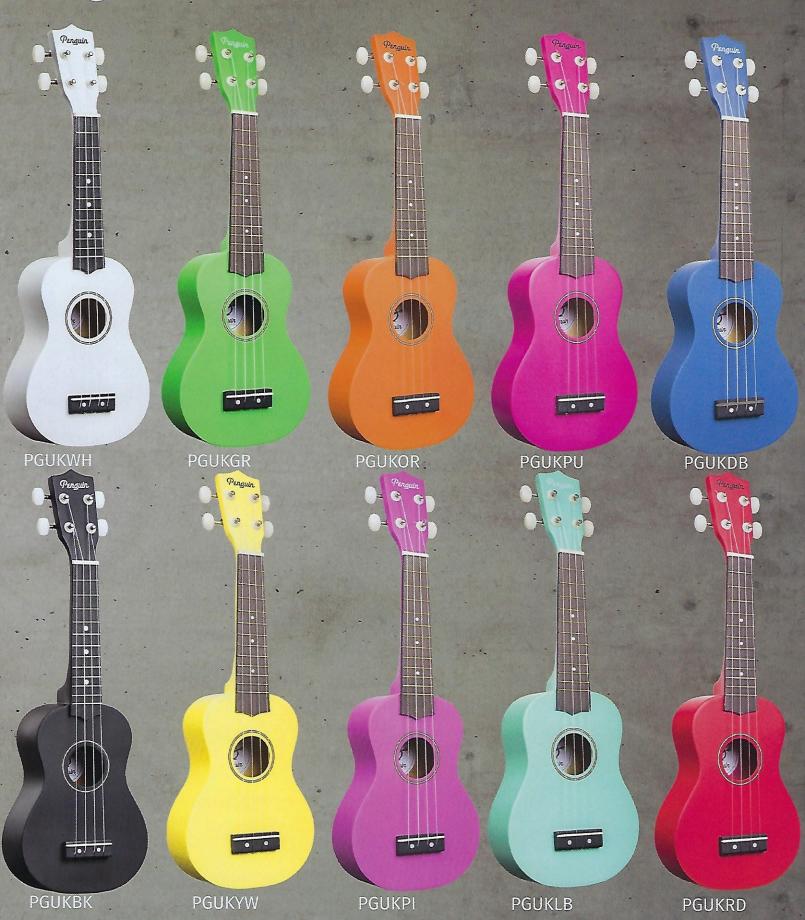

# **Penguin Ukuleles**

Available only in soprano size. Includes Penguin Nylon Bag.