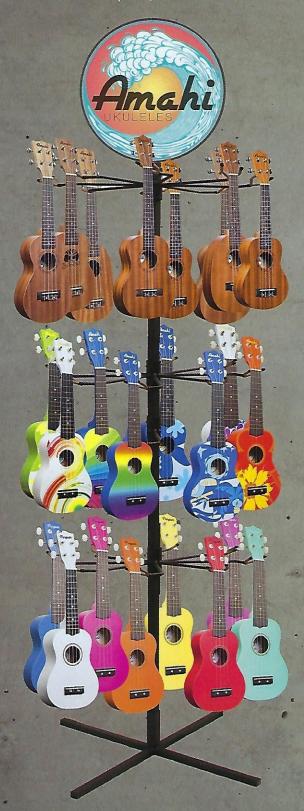

#### Ukulele Tree

- Manufactured by String Swing
- Up to three tiers
- Holds up to 24 ukuleles
- Easy to assemble
- Small footprint; 2.5'