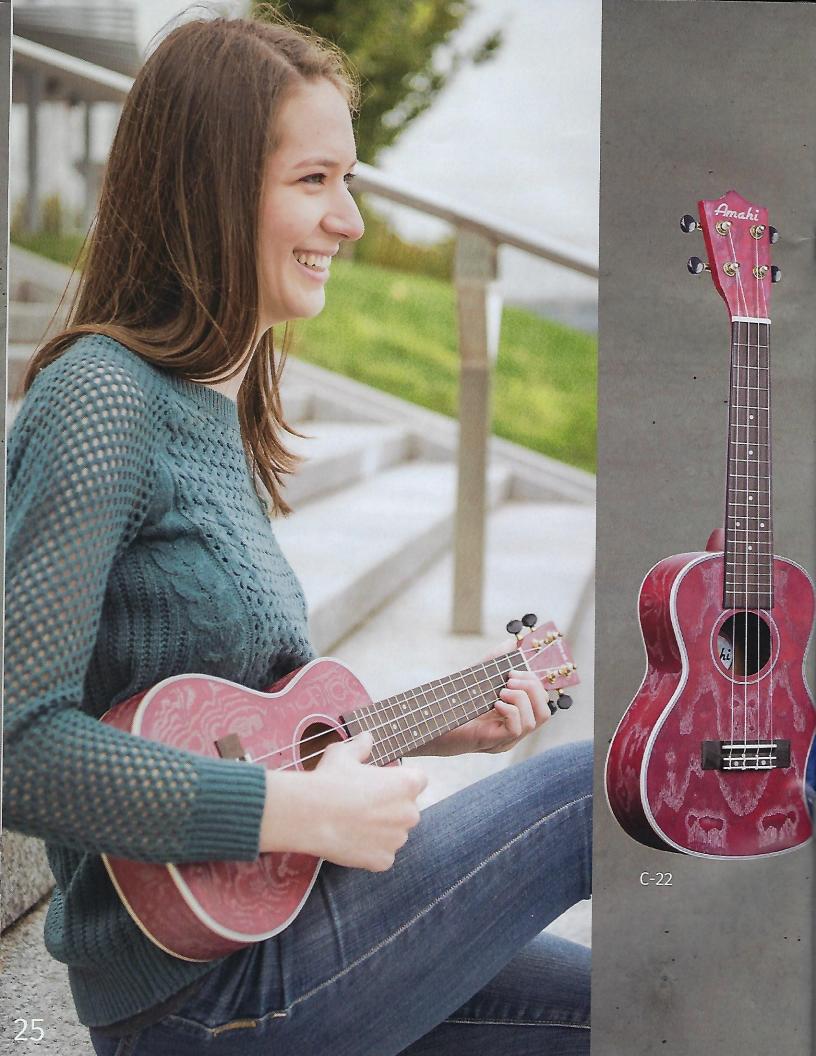

# **Quilted Ash**

The Amahi Classic Series line of Quilted Ash ukuleles are available in choice of red, blue, green, black and purple. Gorgeous satin finish brings these colorful instruments to life.

Available in Concert size. Includes Amahi Deluxe Padded Bags.