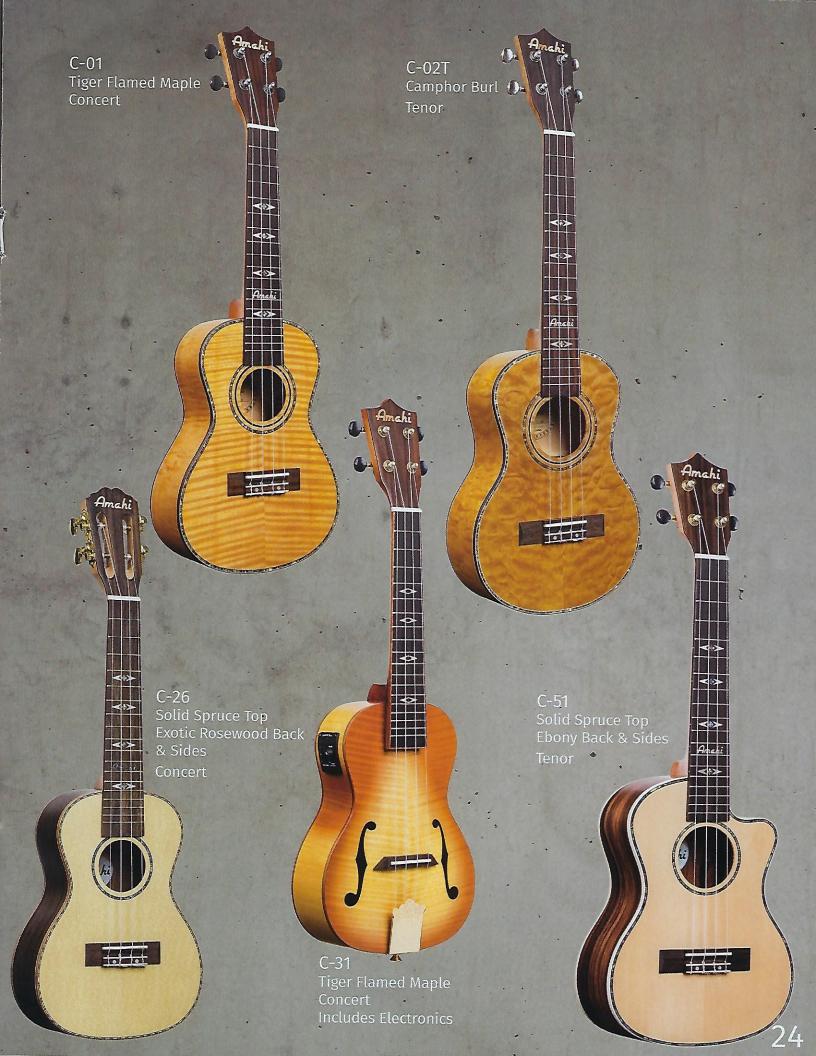

The Amahi Classic Series is our most diverse line of ukuleles. Each instrument is shop adjusted and paired with Aquila Italian ukulele strings, ensuring a consistent and beautiful sound.

All Amahi Classic Series include Amahi Deluxe Padded Bags.