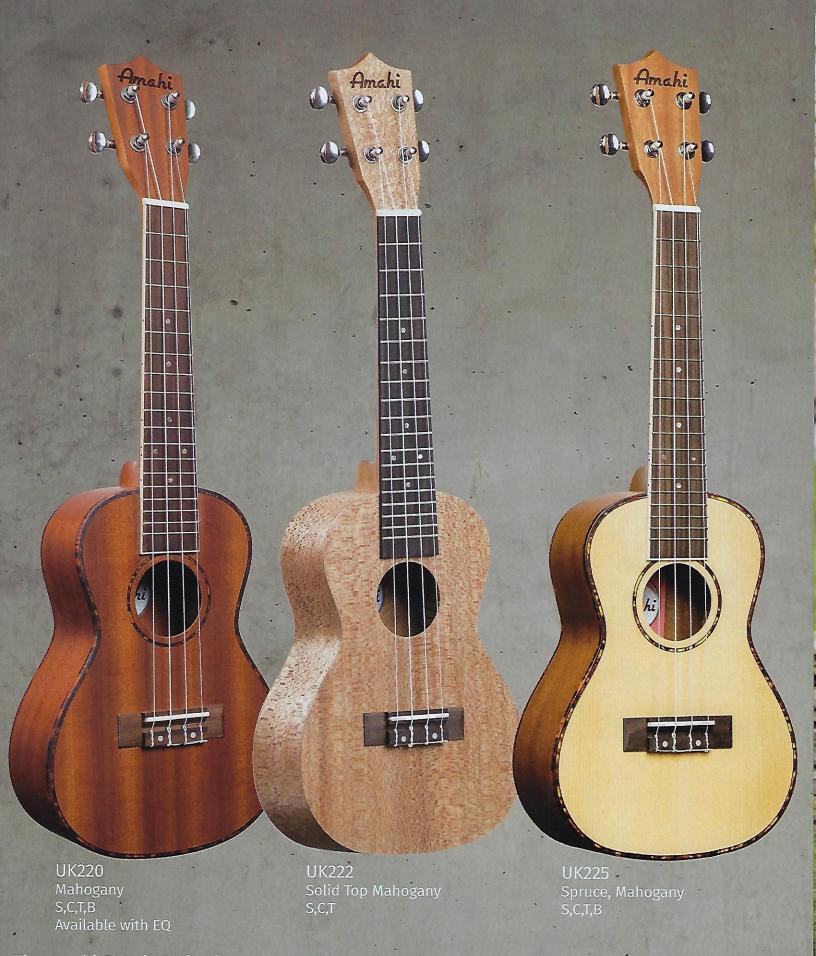

The Amahi Classic Series is our most diverse line of ukuleles. Each instrument is shop adjusted and paired with Aquila Italian ukulele strings, ensuring a consistent and beautiful sound.

All Amahi Classic Series include Amahi Deluxe Padded Bags.