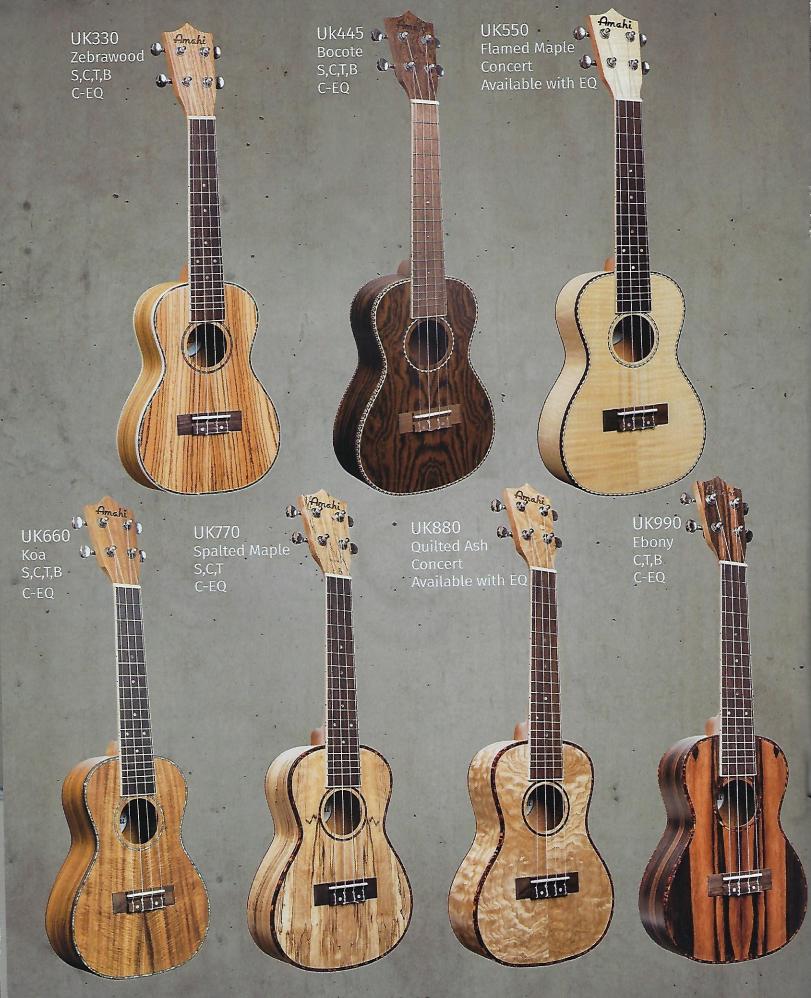

The Amahi Classic Series is our most diverse line of ukuleles. Each instrument is shop adjusted and paired with Aquila Italian ukulele strings, ensuring a consistent and beautiful sound.

All Amahi Classic Series include Amahi Deluxe Padded Bags.