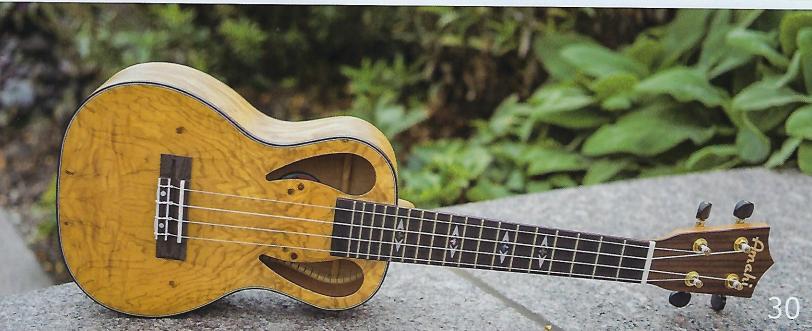

Amahi Deluxe Padded Bag.



### **UK217**



The UK217's beautiful Ivory-white binding and sound hole inlay allows it to stand out in the crowd.

Available in Soprano, Pineapple, Peanut, Concert and Tenor sizes. Includes Amahi Deluxe Padded Bag.





The Amahi Classic Series is our most diverse line of ukuleles. Each instrument is shop adjusted and paired with Aquila Italian ukulele strings, ensuring a consistent and beautiful sound.

All Amahi Classic Series include Amahi Deluxe Padded Bags.











# **Quilted Ash**



The Amahi Classic Series line of Quilted Ash ukuleles are available in choice of red, blue, green, black and purple. Gorgeous satin finish brings these colorful instruments to life.

Available in Concert size. Includes Amahi Deluxe Padded Bags.







Fishman EQ

29











SNAIL