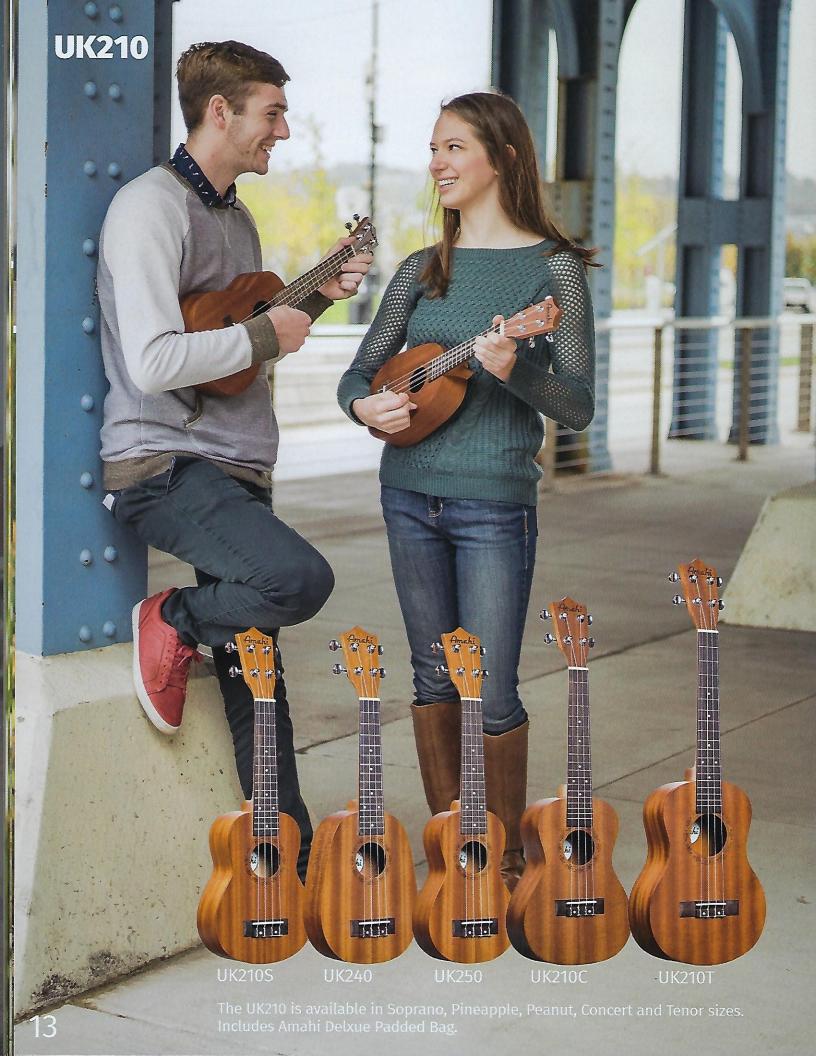

i Nylon Bag

- Lightweight Case
- Rear Strap & Side Handle Comes with Amahi DDUK & UK120 line of ukuleles



### Amahi Deluxe Padded Bag

- Great Protection
- Lightweight Foam Padding
- Front Pocket
- Adjustable Straps
- 10mm Padding Available in S, C, T, & B sizing



# **Penguin Ukuleles**



Available only in soprano size. Includes Penguin Nylon Bag.



# **Amahi DDUK Ukuleles**



Available only in soprano size. Includes Amahi Nylon Bag.





MAHOGANY SERIES

# **Penguin Mahogany Ukuleles**



Available in Soprano, Pineapple, Peanut, Concert, Tenor and Baritone sizes. Includes Penguin Deluxe Padded Bag.



## **UK120**



Available in Soprano, Soprano Elephant Design, Pineapple, Peanut, Concert and Tenor sizes. Includes Amahi Nylon Bag.

· UK130 only includes Amahi Deluxe Padded Bag.







# UK210KK



The UK210KK is our travel friendly, thin-body, Mahogany ukulele. Its arched back provides a rich sound.

Available in Soprano, Concert and Tenor sizes. Includes Amahi Deluxe Padded Bag.



### **UK217**



The UK217's beautiful Ivory-white binding and sound hole inlay allows it to stand out in the crowd.

Available in Soprano, Pineapple, Peanut, Concert and Tenor sizes. Includes Amahi Deluxe Padded Bag.





The Amahi Classic Series is our most diverse line of ukuleles. Each instrument is shop adjusted and paired with Aquila Italian ukulele strings, ensuring a consistent and beautiful sound.

All Amahi Classic Series include Amahi Deluxe Padded Bags.











# **Quilted Ash**



The Amahi Classic Series line of Quilted Ash ukuleles are available in choice of red, blue