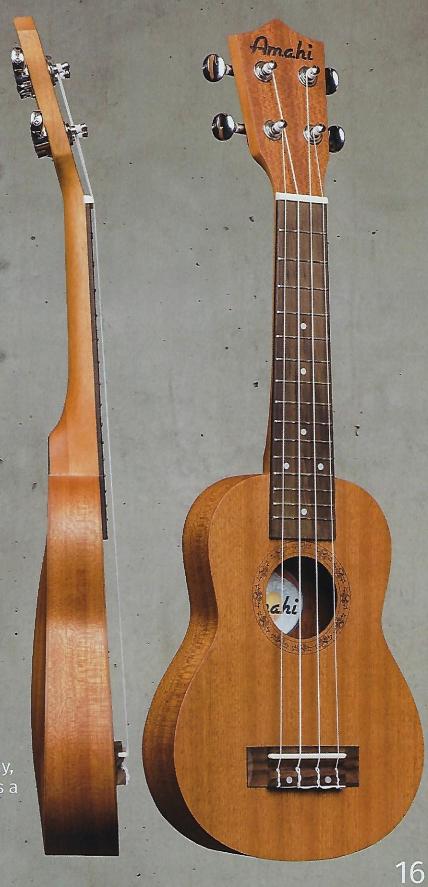

## **UK120**

Available in Soprano, Soprano Elephant Design, Pineapple, Peanut, Concert and Tenor sizes. Includes Amahi Nylon Bag.

· UK130 only includes Amahi Deluxe Padded Bag.