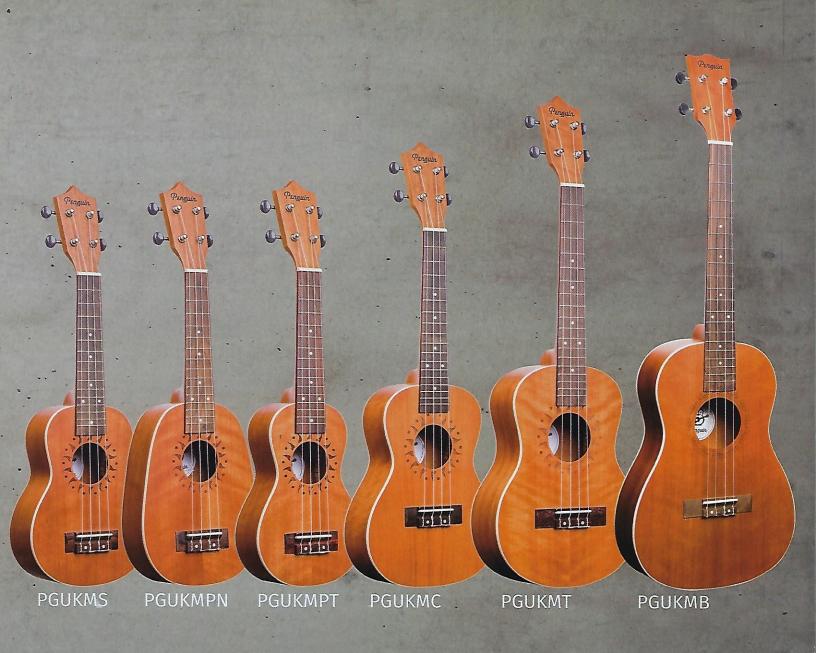

# **Penguin Mahogany Ukuleles**

Available in Soprano, Pineapple, Peanut, Concert, Tenor and Baritone sizes. Includes Penguin Deluxe Padded Bag.