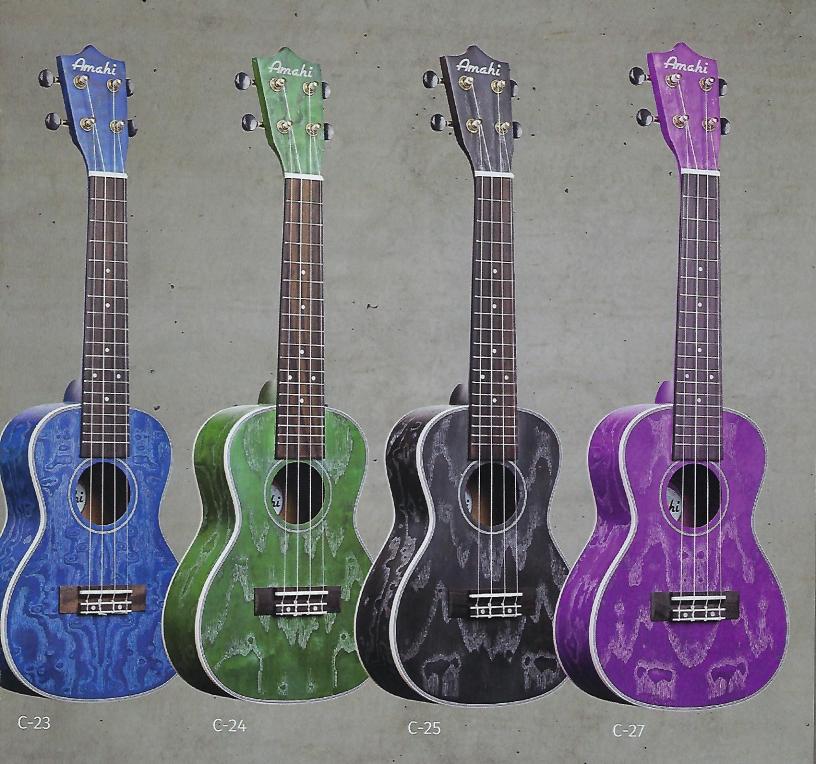

# **Quilted Ash**

The Amahi Classic Series line of Quilted Ash ukuleles are available in choice of red, blue, green, black and purple. Gorgeous satin finish brings these colorful instruments to life.

Available in Concert size. Includes Amahi Deluxe Padded Bags.