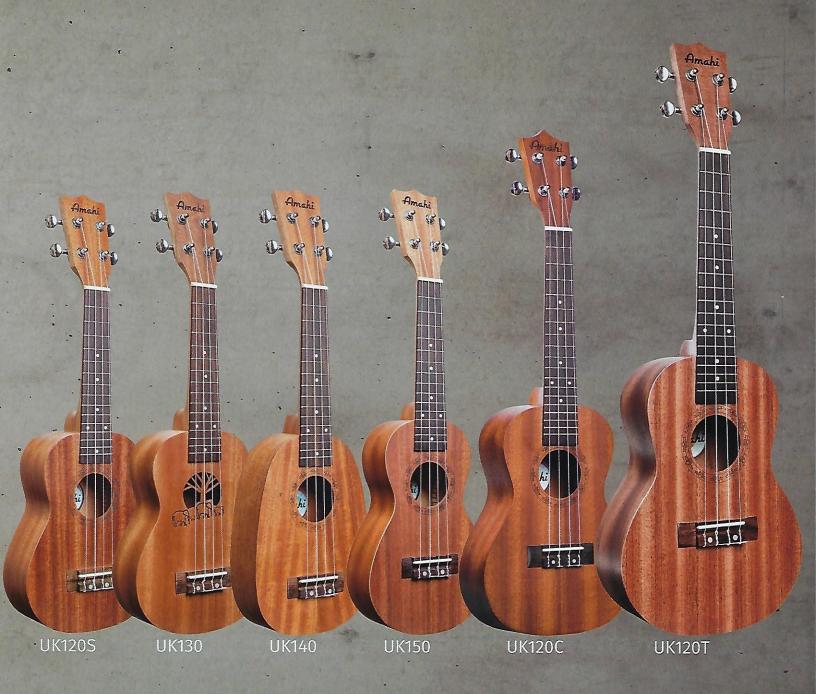

## **UK120**

Available in Soprano, Soprano Elephant Design, Pineapple, Peanut, Concert and Tenor sizes. Includes Amahi Nylon Bag.

· UK130 only includes Amahi Deluxe Padded Bag.