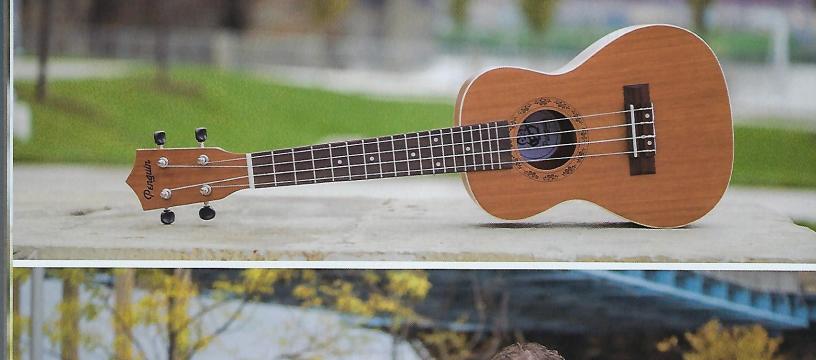

# **Penguin Mahogany Ukuleles**

Available in Soprano, Pineapple, Peanut, Concert, Tenor and Baritone sizes. Includes Penguin Deluxe Padded Bag.