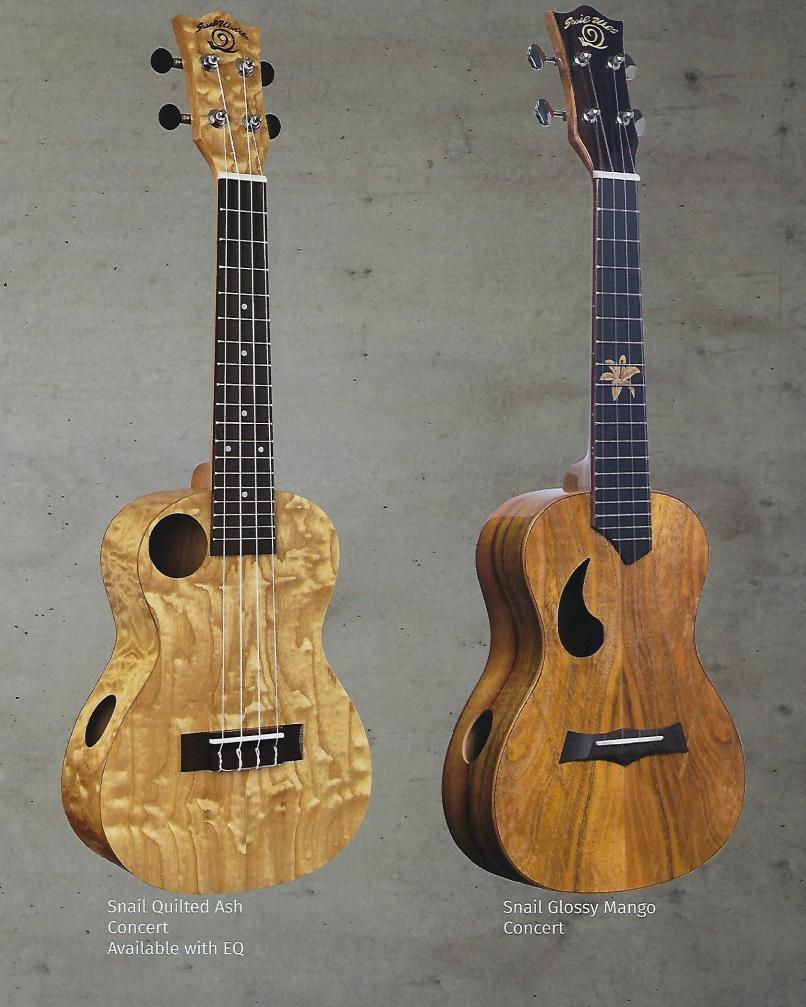

Bag.



### **UK217**



The UK217's beautiful Ivory-white binding and sound hole inlay allows it to stand out in the crowd.

Available in Soprano, Pineapple, Peanut, Concert and Tenor sizes. Includes Amahi Deluxe Padded Bag.





The Amahi Classic Series is our most diverse line of ukuleles. Each instrument is shop adjusted and paired with Aquila Italian ukulele strings, ensuring a consistent and beautiful sound.

All Amahi Classic Series include Amahi Deluxe Padded Bags.











# **Quilted Ash**



The Amahi Classic Series line of Quilted Ash ukuleles are available in choice of red, blue, green, black and purple. Gorgeous satin finish brings these colorful instruments to life.

Available in Concert size. Includes Amahi Deluxe Padded Bags.







Fishman EQ

29











SNAIL