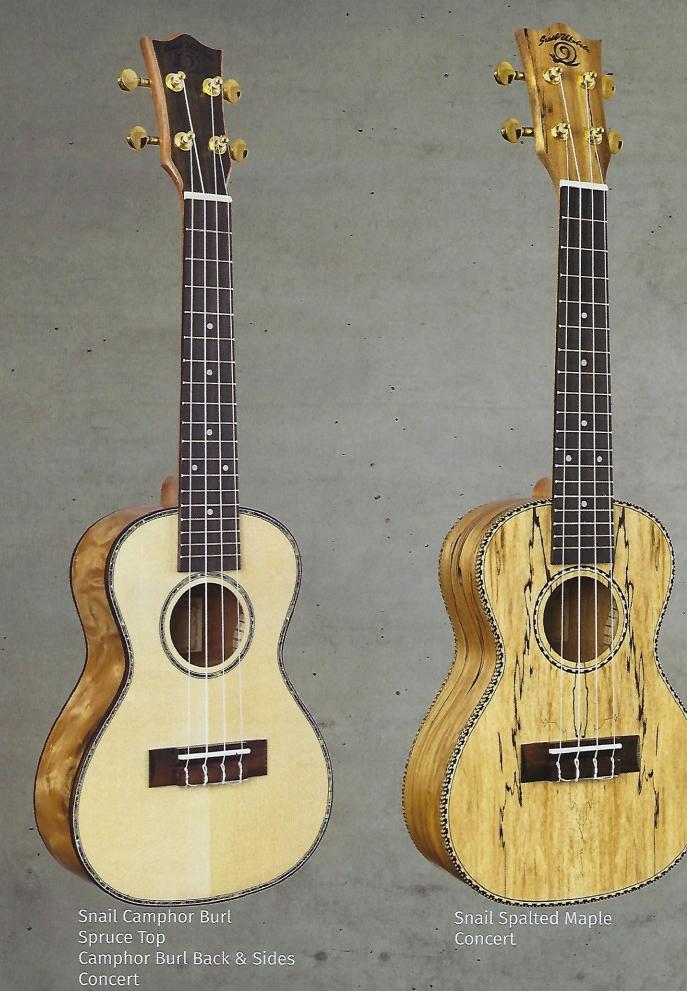

ed Bag.



### **UK217**



The UK217's beautiful Ivory-white binding and sound hole inlay allows it to stand out in the crowd.

Available in Soprano, Pineapple, Peanut, Concert and Tenor sizes. Includes Amahi Deluxe Padded Bag.





The Amahi Classic Series is our most diverse line of ukuleles. Each instrument is shop adjusted and paired with Aquila Italian ukulele strings, ensuring a consistent and beautiful sound.

All Amahi Classic Series include Amahi Deluxe Padded Bags.











# **Quilted Ash**



The Amahi Classic Series line of Quilted Ash ukuleles are available in choice of red, blue, green, black and purple. Gorgeous satin finish brings these colorful instruments to life.

Available in Concert size. Includes Amahi Deluxe Padded Bags.







Fishman EQ

29











SNAIL