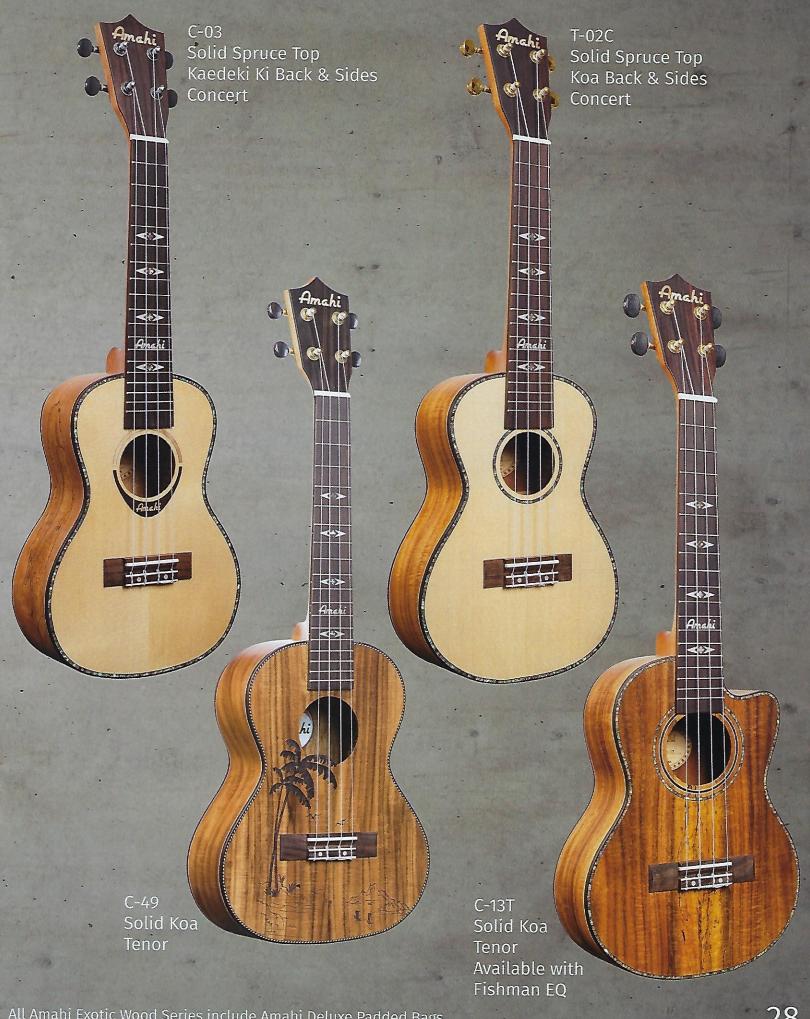

The Amahi Classic Series is our most diverse line of ukuleles. Each instrument is shop adjusted and paired with Aquila Italian ukulele strings, ensuring a consistent and beautiful sound.

All Amahi Classic Series include Amahi Deluxe Padded Bags.