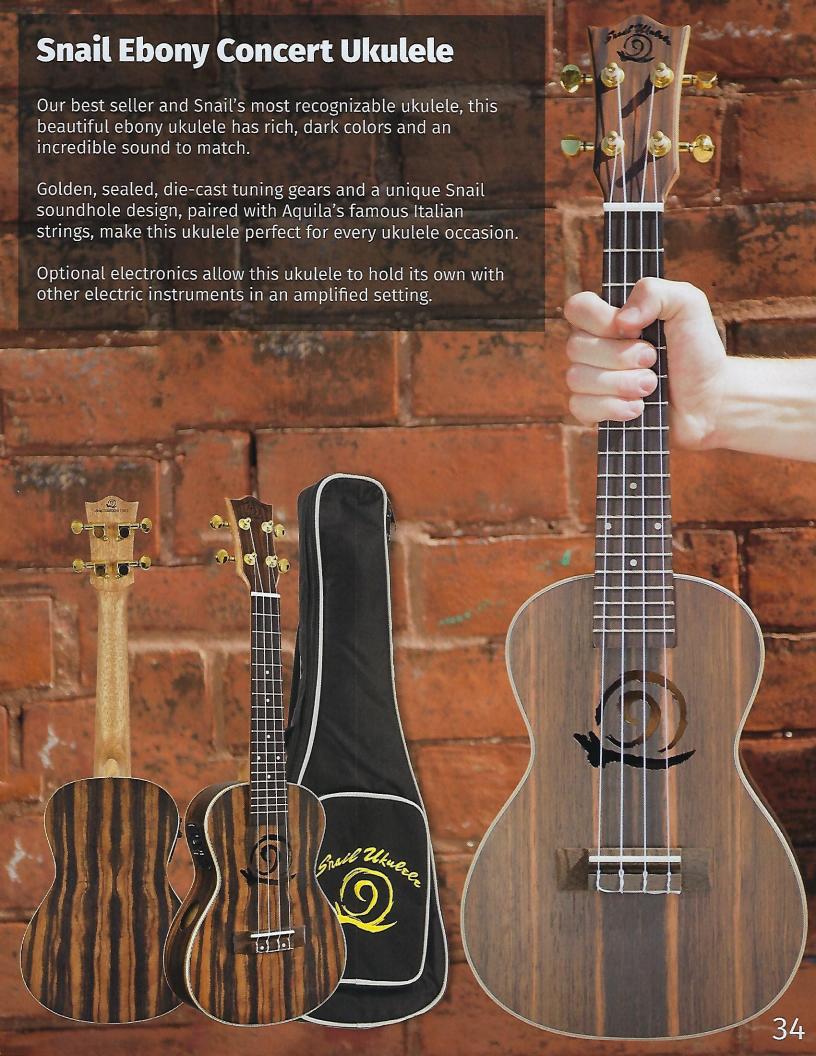

dded Bag.



### **UK217**



The UK217's beautiful Ivory-white binding and sound hole inlay allows it to stand out in the crowd.

Available in Soprano, Pineapple, Peanut, Concert and Tenor sizes. Includes Amahi Deluxe Padded Bag.





The Amahi Classic Series is our most diverse line of ukuleles. Each instrument is shop adjusted and paired with Aquila Italian ukulele strings, ensuring a consistent and beautiful sound.

All Amahi Classic Series include Amahi Deluxe Padded Bags.











# **Quilted Ash**



The Amahi Classic Series line of Quilted Ash ukuleles are available in choice of red, blue, green, black and purple. Gorgeous satin finish brings these colorful instruments to life.

Available in Concert size. Includes Amahi Deluxe Padded Bags.







Fishman EQ

29











SNAIL